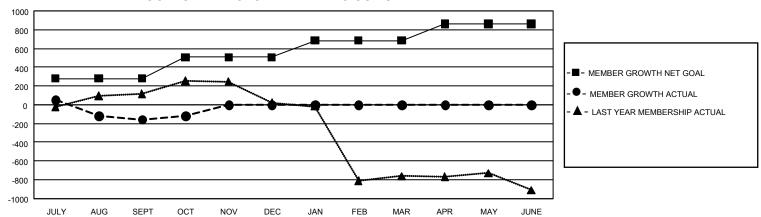

## GOALS AND ACTUAL MEMBERS CUMULATIVE

| DROPPED CLUBS: 25 |     | 139 CLUBS OF 507 ADDED 1<br>OR MORE NEW MEMBERS | GENDER DISTRIBUTION                 |                |  |
|-------------------|-----|-------------------------------------------------|-------------------------------------|----------------|--|
|                   |     |                                                 | MALE                                | 5,671 (53.35%) |  |
|                   |     |                                                 | FEMALE                              | 4,956 (46.63%) |  |
| DROPPED MEMBERS   |     |                                                 | NON BINARY                          | 0 (0.00%)      |  |
| DECEASED          | 25  |                                                 | PREFER NOT TO ANSWER                | 2 (0.02%)      |  |
| CLUB CANCELLED    | 290 |                                                 | TOTAL FAMILY UNIT MEMBERS 3,973     |                |  |
| OTHER             | 319 | CLICK HERE FOR                                  |                                     |                |  |
| TOTAL             | 634 | CUMULATIVE MEMBERSHIP  DATA                     | FAMILY MEMBERS PAYING HALF DUES 2,4 |                |  |

## GMT Constitutional Area 3, Group A

REPORT DOES NOT INCLUDE CLUBS IN UNDISTRICTED AREAS.

| Clubs                 |               |           |               | Members               |                         |                         |                                                    |
|-----------------------|---------------|-----------|---------------|-----------------------|-------------------------|-------------------------|----------------------------------------------------|
| RESULTS FOR 2021-2022 |               |           |               | RESULTS FOR 2021-2022 |                         |                         |                                                    |
| QUARTER               | NEW CLUB GOAL | NEW CLUBS | DROPPED CLUBS | QUARTER MEI           | MBER GROWTH NET<br>GOAL | MEMBER GROWTH<br>ACTUAL | DROPPED MEMBERS<br>ACTUAL (including<br>transfers) |
| JULY/AUG/SEPT         | 30            | 3         | 24            | JULY/AUG/SEPT         | 280                     | 499                     | 572                                                |
| OCT/NOV/DEC           | 36            | 1         | 1             | OCT/NOV/DEC           | 226                     | 118                     | 62                                                 |
| JAN/FEB/MAR           | 36            | 0         | 0             | JAN/FEB/MAR           | 178                     | 0                       | 0                                                  |
| APR/MAY/JUNE          | 24            | 0         | 0             | APR/MAY/JUNE          | 177                     | 0                       | 0                                                  |