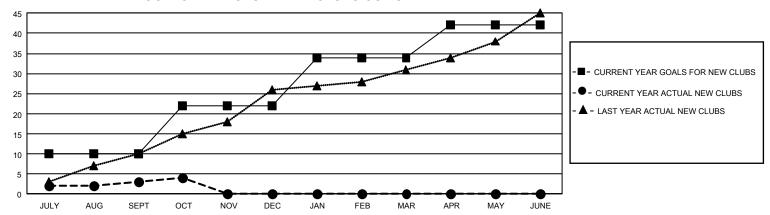

## GOALS AND ACTUAL NEW CLUBS CUMULATIVE

## GMT Constitutional Area 3, Group A

REPORT DOES NOT INCLUDE CLUBS IN UNDISTRICTED AREAS.

| Clubs                 |               |           |               | Members               |                         |                         |                                                    |
|-----------------------|---------------|-----------|---------------|-----------------------|-------------------------|-------------------------|----------------------------------------------------|
| RESULTS FOR 2021-2022 |               |           |               | RESULTS FOR 2021-2022 |                         |                         |                                                    |
| QUARTER               | NEW CLUB GOAL | NEW CLUBS | DROPPED CLUBS | QUARTER MEI           | MBER GROWTH NET<br>GOAL | MEMBER GROWTH<br>ACTUAL | DROPPED MEMBERS<br>ACTUAL (including<br>transfers) |
| JULY/AUG/SEPT         | 30            | 3         | 24            | JULY/AUG/SEPT         | 280                     | 499                     | 572                                                |
| OCT/NOV/DEC           | 36            | 1         | 1             | OCT/NOV/DEC           | 226                     | 118                     | 62                                                 |
| JAN/FEB/MAR           | 36            | 0         | 0             | JAN/FEB/MAR           | 178                     | 0                       | 0                                                  |
| APR/MAY/JUNE          | 24            | 0         | 0             | APR/MAY/JUNE          | 177                     | 0                       | 0                                                  |